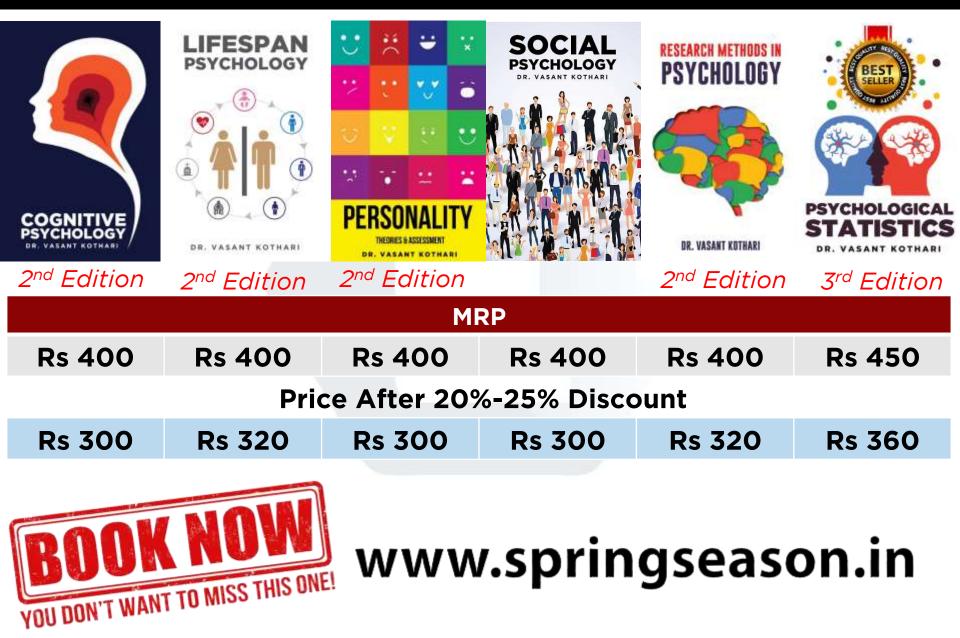

# IGNOU MAPC 1<sup>st</sup> Year Books

# IGNOU MAPC

Rs 960 + Rs 30\* =

Rs 990

\* - Postal Charges

www.springseason.in

INTERVENTION

IN COUNSELLING

**BR. VASANT KOTHARI** 