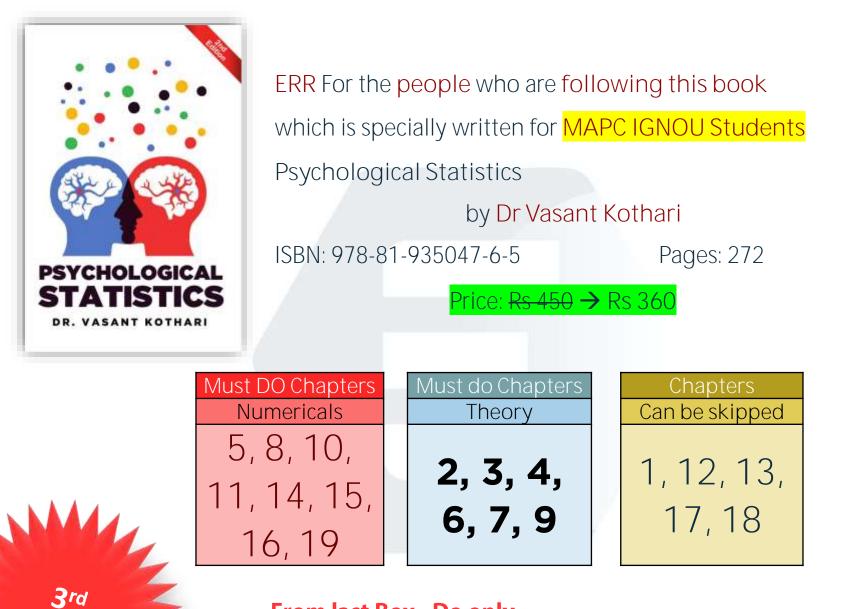

#### MUST READ Chapters for June 2022 Exam

ERR For the people who are following this book which is specially written for MAPC IGNOU Students Cognitive Psychology by Dr Vasant Kothari ISBN: 978-81-935047-1-0 Pages: 208 Price: Rs 400 → Rs 300

Available for purchase at www.springseason.in & Amazon

| 1 <sup>st</sup> Priority              | 2 <sup>nd</sup> Priority | 3 <sup>rd</sup> Priority |                                             |
|---------------------------------------|--------------------------|--------------------------|---------------------------------------------|
| Chapter No.                           | Chapter No.              | Chapter No.              | It has been observed that Chapter No. 1,    |
| <mark>1,2</mark> ,6, <mark>8</mark> , |                          | 3, 10, 11,               | 2, 8 & 13 are the most important as 37%     |
| 12,13,16                              | 4,5,7,9                  | 14,15                    | questions in the exam comes from these      |
|                                       |                          |                          | only, so you should not miss these chapters |
| 56% of Questions                      | 21% of Questions         | 23% of Questions         | at any cost                                 |
| 44 Marks                              | 17 Marks                 | 18 Marks                 |                                             |

Chapter No. 8 & 13 is the most significant and should not be skipped at any cost as almost 18% questions in the exam were from these chapters only

# MUST READ TOPICS June 2022 Exam

| Chapter No. |          |          | Topic No.  |        |         |
|-------------|----------|----------|------------|--------|---------|
| 1           | 1.1      | 1.2      | 1.3        | 1.6    | **      |
| 2           | 2.3      | 2.4      | 2.5        | **     | **      |
| 3           | 3.3      | 3.6      | **         | **     | **      |
| 4           | 4.1      | 4.2      | 4.3        | 4.4    | **      |
| 5           | 5.1      | 5.3      | **         | **     | **      |
| 6           | 6.3      | 6.4      | **         | **     | **      |
| 7           | 7.1      | 7.2      | **         | **     | **      |
| 8           | 8.1      | 8.2      | 8.3        | 8.4    | 8.5 & 6 |
| 9           | 9.3      | 9.4.3    | **         | **     | **      |
| 10          | 10.1     | 10.2.1   | 10.2.2     | 10.4   | **      |
| 11          | 11.1     | 11.2     | 11.6       | 11.6.1 | 11.8    |
| 12          | 12.1.1/2 | 12.1.4/7 | 12.2.2/4   | 12.2.5 | 12.2.6  |
| 13          | 13.1     | 13.3     | 13.3.1     | **     | **      |
| 14          | 14.1     | 14.4/5   | 14.5.2/3/5 | 14.7   | **      |
| 15          | 15.1.3   | 15.1.3.3 | 15.2       | **     | **      |
| 16          | 16.1     | 16.2.1/2 | 16.8.1/5/6 | 16.9.1 | 16.10   |